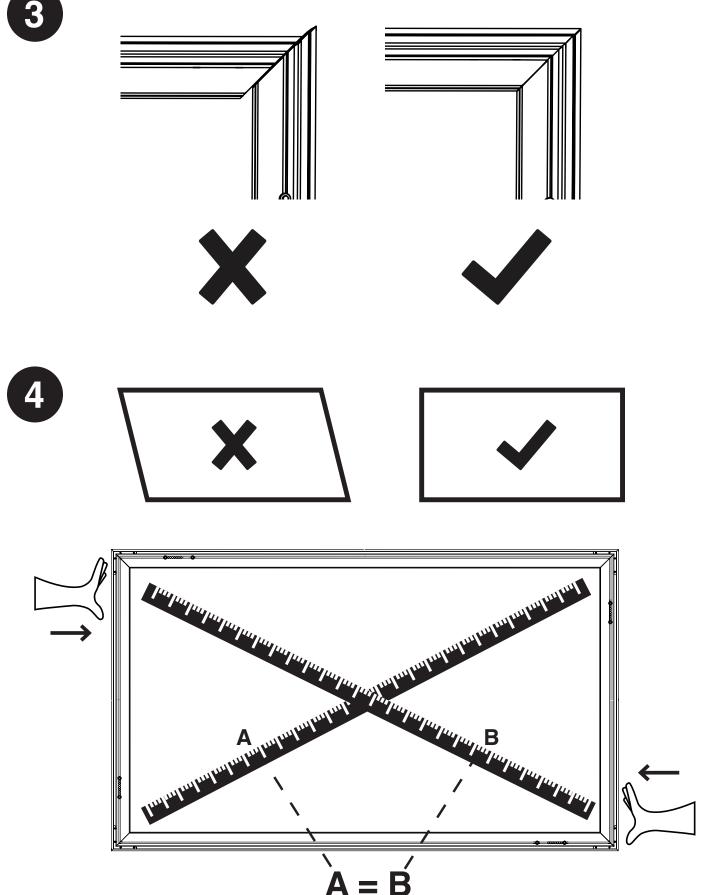

S RESULTING FROM INTERRUPTION IN OPERATION OF EQUIPMENT, OR FOR INCIDENTAL, DIRECT, OR CONSEQUENTIAL DAMAGES OF ANY NATURE.

In the event that there is a defect in materials or workmanship of a Screen Innovations product, you may contact our Sales Partners at 9715-B Burnet Road Suite 400, Austin, TX 78758, (512) 832-6939.

IMPORTANT: THIS WARRANTY SHALL NOT BE VALID AND SCREEN INNOVATIONS SHALL NOT BE BOUND BY THIS WARRANTY IF THE PRODUCT IS NOT OPERATED IN ACCORDANCE WITH SCREEN INNOVATIONS' WRITTEN INSTRUCTIONS.

Keep your sales receipt to prove the date of purchase and your original ownership.





# 512-832-6939

9715-B Burnet Road Suite 400, Austin, TX 78758 **SCREENINNOVATIONS.COM** 

0405161F 3 **\$** 

# **Projector Placement**



## **Frame Installation**









0405161F











1



2







2





# **Screen Mounting**



### Α.



# В.







## NOTES:



# LIFETIME REPLACEMENT POLICY

Thank you for purchasing a genuine Screen Innovations product! We are 100% committed to your satisfaction and welcome your feedback. Please retain this page for your records.

New SI products carry a standard 1-year parts and labor warranty. Older products are covered by our Lifetime Replacement policy.

To activate your Lifetime Replacement Policy, simply "Like" us on Facebook and/or "Follow" us on Twitter, and by all means, tell us about your SI experience! If you do not use Facebook or Twitter, you can submit your information online:

www.screeninnovations.com/forms/lifetime-replacement-policy/